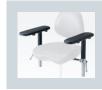

## Armrest LS-OPT-AR

Adjustable height and forward/backward position. Cushions gently support the user's arms.

# Armrest LS-OPT-AR

Adjustable height and forward/ backward position. Cushions gently support the user's arms.