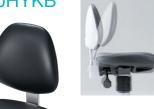

# Seat and backrest angle adjustment

The backrest and seat can be tilted to the desired angle by operating the lever. Tilting the seat raises the position of the lower back, which takes pressure off the back of the thighs. The bucket-shaped seat helps maintain a stable posture.

## Armrest LS-OPT-AR

Adjustable height and forward/backward position. Cushions gently support the user's arms.

# **LS-150HY**

Backrest LS-OPT-SB Rotating bar-shaped backrest.

# Round Backrest LS-OPT-MB

Rounded backrest for secure back support (Does not rotate.)

# Armrest LS-OPT-AR

Adjustable height and forward/ backward position. Cushions gently support the user's arms.

# Backrest LS-OPT-SB