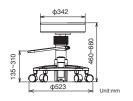

# LS-007GSB

A height-adjustable backrest is included as a standard accessory.

| Model       | LS-150HYKB         |                                |                    |              |
|-------------|--------------------|--------------------------------|--------------------|--------------|
| Base        | Hydraulic pump     | Hydraulic pump                 | Gas cylinder       | Gas cylinder |
| Seat height | 480mm-680mm        | 460mm-660mm                    | 505mm-700mm        | 530mm-725mm  |
| Weight      | 22kg               | 15kg                           | 8kg                | 13kg         |
| Backrest    | Standard           | Optional LS-OPT-SB / LS-OPT-MB | Optional LS-OPT-SB | Standard     |
| Armrest     | Optional LS-OPT-AR | Optional LS-OPT-AR             | _                  | -            |