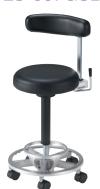

# **LS-150HY**

Backrest LS-OPT-SB Rotating bar-shaped backrest.

# Backrest LS-OPT-SB

# LS-007GSB

A height-adjustable backrest is included as a standard accessory.

| Model       | LS-150HYKB         |                                |                    |              |
|-------------|--------------------|--------------------------------|--------------------|--------------|
| Base        | Hydraulic pump     | Hydraulic pump                 | Gas cylinder       | Gas cylinder |
| Seat height | 480mm-680mm        | 460mm-660mm                    | 505mm-700mm        | 530mm-725mm  |
| Weight      | 22kg               | 15kg                           | 8kg                | 13kg         |
| Backrest    | Standard           | Optional LS-OPT-SB / LS-OPT-MB | Optional LS-OPT-SB | Standard     |
| Armrest     | Optional LS-OPT-AR | Optional LS-OPT-AR             | _                  | -            |