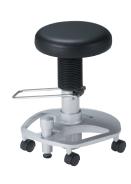

# Doctor Stool

Functional and durable doctor stools professionally support surgery and consultation. Simple and easy foot operation for height adjustment keeps hands clean.

# Hydraulic Pump Stool

Height adjustment can be controlled from the foot pedal while seated.

# Stool

The chair can be lowered by depressing the ring at the base and raised by taking your weight off the chair while depressing the ring.

# LS-009GS