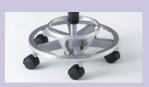

# Stool

The chair can be lowered by depressing the ring at the base and raised by taking your weight off the chair while depressing the ring.