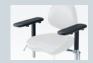

# Seat and backrest angle adjustment

The backrest and seat can be tilted to the desired angle by operating the lever. Tilting the seat raises the position of the lower back, which takes pressure off the back of the thighs. The bucket-shaped seat helps maintain a stable posture.

## Armrest LS-OPT-AR

Adjustable height and forward/backward position. Cushions gently support the user's arms.