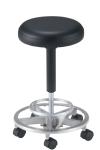

# Stool

The chair can be lowered by depressing the ring at the base and raised by taking your weight off the chair while depressing the ring.

# LS-009GS