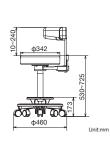

# stable in 380 or 40

# LS-007GSB

A height-adjustable backrest is included as a standard accessory.

| Model       | LS-150HYKB         |                                |                    |              |
|-------------|--------------------|--------------------------------|--------------------|--------------|
| Base        | Hydraulic pump     | Hydraulic pump                 | Gas cylinder       | Gas cylinder |
| Seat height | 480mm-680mm        | 460mm-660mm                    | 505mm-700mm        | 530mm-725mm  |
| Weight      | 22kg               | 15kg                           | 8kg                | 13kg         |
| Backrest    | Standard           | Optional LS-OPT-SB / LS-OPT-MB | Optional LS-OPT-SB | Standard     |
| Armrest     | Optional LS-OPT-AR | Optional LS-OPT-AR             | _                  | -            |