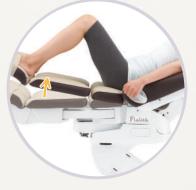

End part of the leg supports bends to make

enabling natural opening of legs.

Easy to use transvaginal probe

#### Selective leg opening

For patients whose leg/hip joint has limitation to move outward, each leg support can open individually and gradually from the totally closed state.

#### Selective leg opening

For patients whose leg/hip joint has limitation to move outward, each leg support can open individually and gradually from the totally closed state.

Use of a special skirt for examination reduces the burden on patients from pulling up and down their clothes. The wraparound skirt is easy for pregnant patients to wear.