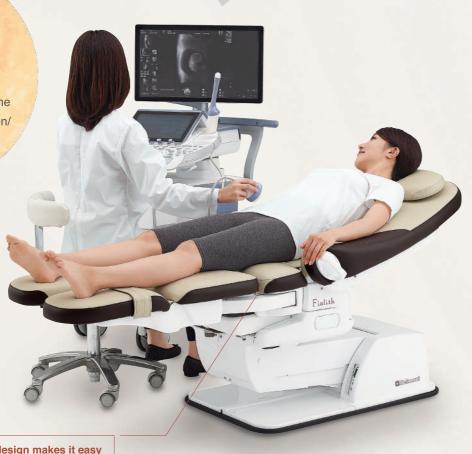

# Líthotomy Posítíon

Switched with one touch to the posture in clinical examination/ transvaginal ultrasound inspection.

End part of the leg supports bends to make

enabling natural opening of legs.

Easy to use transvaginal probe