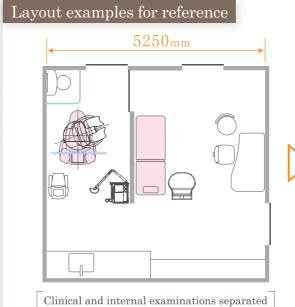

## Líthotomy Posítíon

In your Obstetrics & Gynecological care, if the clinical examination and abdominal ultrasound are performed in the consultation room, and internal examination and transvaginal ultrasound are performed in the internal examination room,we recommend the type of outpatient care that is completed in one room, enabling both clinical and internal examinations to be performed on one examination table.