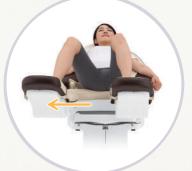

### Flat Posítíon

### Flat Position

Switched with one touch to the posture in clinical examination/ abdominal ultrasound inspection.

Simple side design makes it easy to get closer to your patient