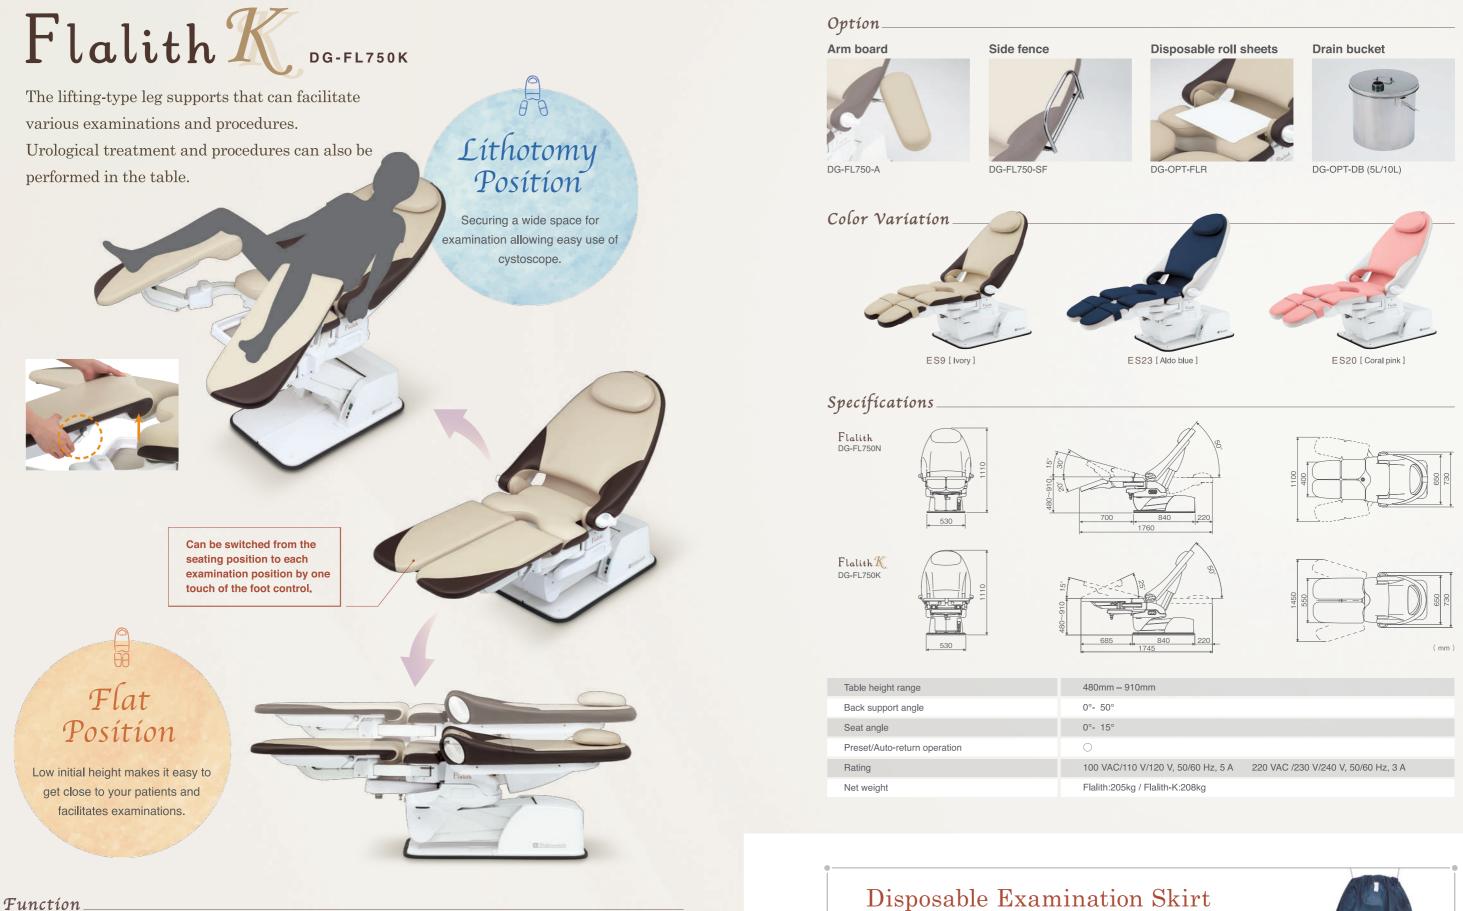

# Flalith

"Flalith" is a word coined by TAKARA BELMONT combining "flat position" and "lithotomy position." We aimed at ease of use in these two positions.

# Líthotomy Posítíon

Switched with one touch to the posture in clinical examination/ transvaginal ultrasound inspection.

### Flat Position

Switched with one touch to the posture in clinical examination/ abdominal ultrasound inspection.

Simple side design makes it easy to get closer to your patient

#### Selective leg opening

For patients whose leg/hip joint has limitation to move outward, each leg support can open individually and gradually from the totally closed state.

#### Higher pelvis position

The seat part can be tilted independently. This can help make the treatment field more secure for doctor.

#### Selective leg opening

For patients whose leg/hip joint has limitation to move outward, each leg support can open individually and gradually from the totally closed state.

Use of a special skirt for examination reduces the burden on patients from pulling up and down their clothes. The wraparound skirt is easy for pregnant patients to wear.