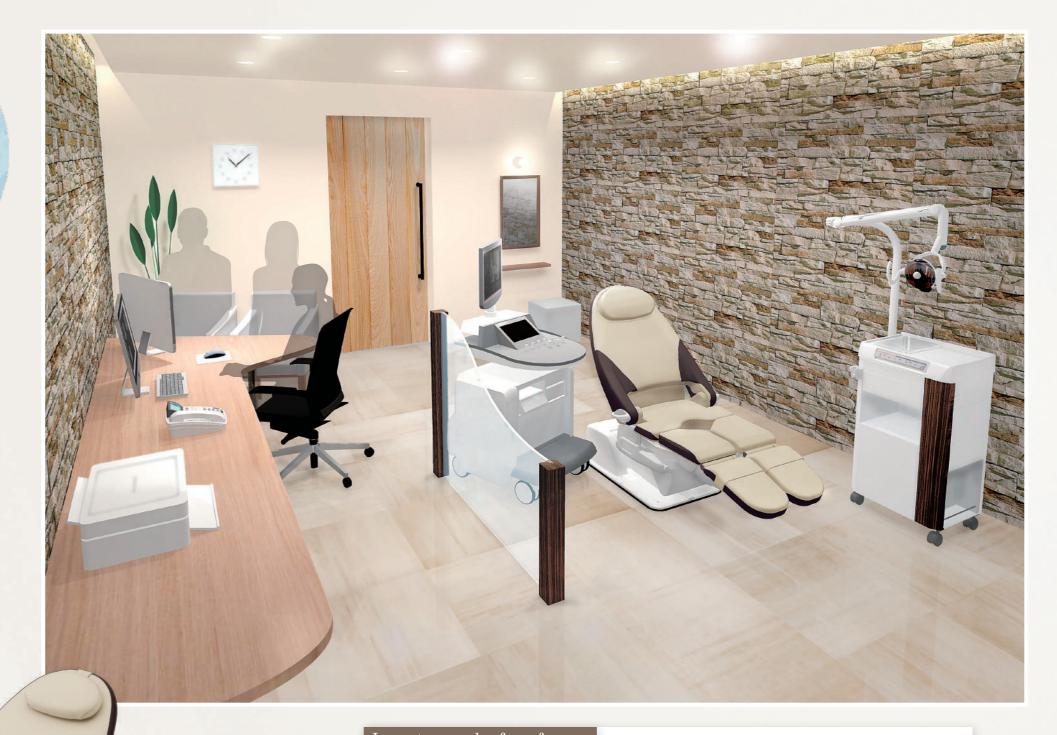

## Líthotomy Posítíon

In your Obstetrics & Gynecological care, if the clinical examination and abdominal ultrasound are performed in the consultation room, and internal examination and transvaginal ultrasound are performed in the internal examination room,we recommend the type of outpatient care that is completed in one room, enabling both clinical and internal examinations to be performed on one examination table.

# Flalith DG-FL750

Being able to perform both clinical and internal examinations on one table, you can use the space and time effectively. The soft form of the table also supports your practice by helping relax your patients.

Seating position Low initial height makes it easy to get on and off for patients.

# Líthotomy Posítíon

Switched with one touch to the posture in clinical examination/ transvaginal ultrasound inspection.

### Flat Position

Switched with one touch to the posture in clinical examination/ abdominal ultrasound inspection.

Simple side design makes it easy to get closer to your patient